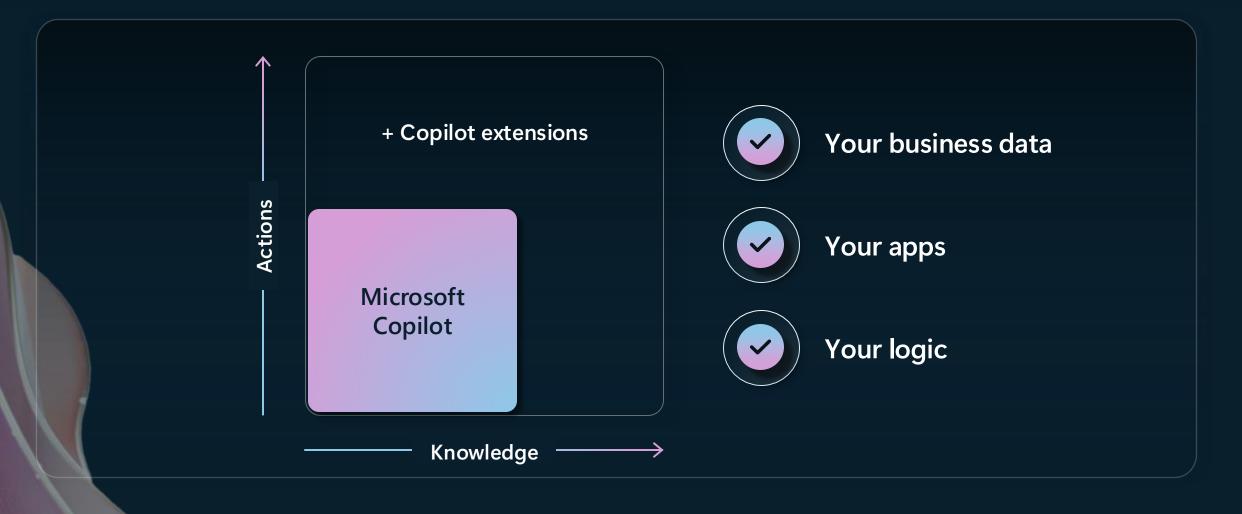

## Power your Al transformation with the Microsoft Cloud

## Extend and customize Microsoft Copilot with Copilot Studio

Microsoft

Copilot

Copilot &

Al stack

Copilot+ PC

## Building your Al solutions with Copilot Studio and Azure Al

Rapid time to solution

#### Managed service

- Rapid authoring environment
- Fully managed SaaS stack

Control and customization

#### Code-first development

- Integrated into GitHub, Visual Studio
- Complete control of the stack

Azure Al