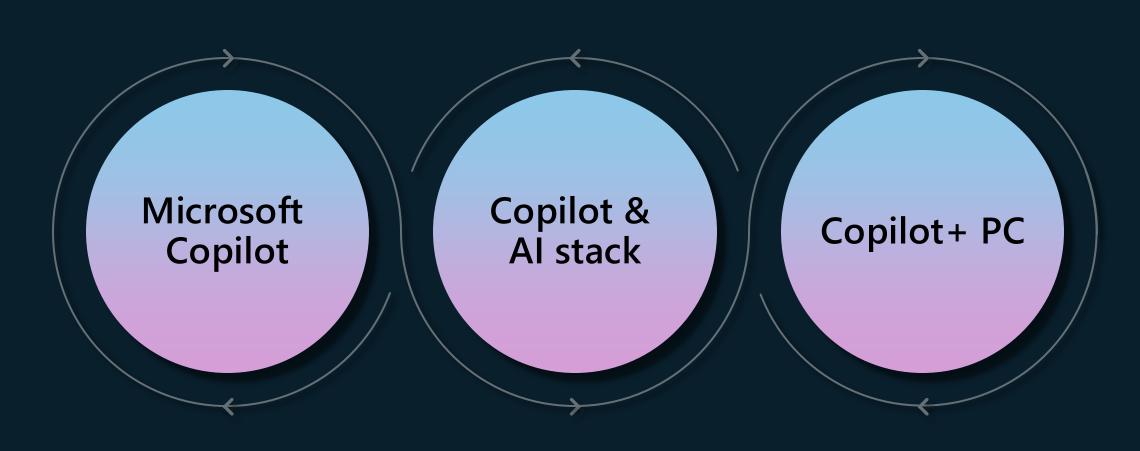

## Extend and customize Microsoft Copilot with Copilot Studio

Microsoft

Copilot

Copilot &

Al stack

Copilot+ PC